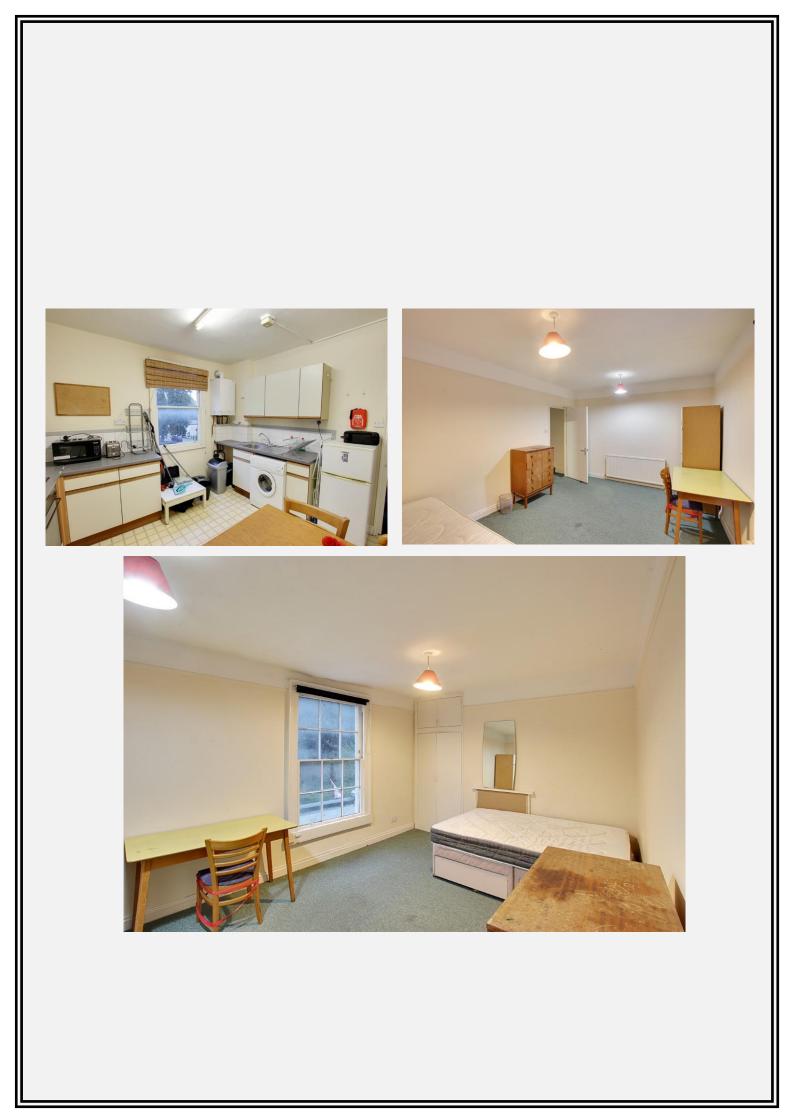

### The property comprises

**Entrance Hall** With radiator and stairs to the first floor.

**First Floor** 

**Kitchen/Diner** 11'2" x 10' 6" (3.40m x 3.19m) With a range of eye level and base units, integrated electric oven and gas hob with extractor hood over, fridge/freezer, space for washing machine, sink/drainer, radiator and PVCu double glazed window to the rear.

**Bedroom 1** *16' 1" x 11' 0" (4.90m x 3.36m)* With double bed, wardrobe and desk, radiator and sash window to the front.

Second floor

**Bedroom 2** 10' 5" x 10' 4" (3.18m x 3.15m) With single bed, wardrobe and desk, radiator and PVCu double glazed window to the rear.