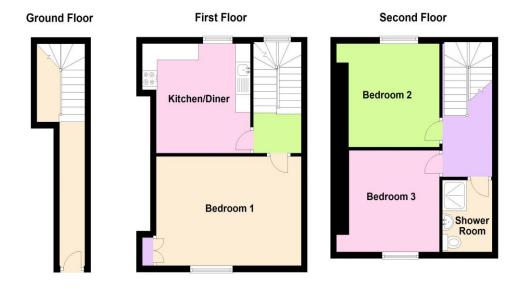

### The property comprises

**Entrance Hall** With radiator and stairs to the first floor.

**First Floor** 

**Kitchen/Diner** 11'2" x 10' 6" (3.40m x 3.19m) With a range of eye level and base units, integrated electric oven and gas hob with extractor hood over, fridge/freezer, space for washing machine, sink/drainer, radiator and PVCu double glazed window to the rear.

**Bedroom 1** *16' 1" x 11' 0" (4.90m x 3.36m)* With double bed, wardrobe and desk, radiator and sash window to the front.

Second floor

**Bedroom 2** 10' 5" x 10' 4" (3.18m x 3.15m) With single bed, wardrobe and desk, radiator and PVCu double glazed window to the rear.

**Bedroom 3** 10' 4" x 10' 4" (3.15m x 3.15m) With single bed, wardrobe and desk, radiator and PVCu double glazed window to the front.

## Bathroom

With suite comprising shower enclosed with mains shower, low level W.C and pedestal hand basin.