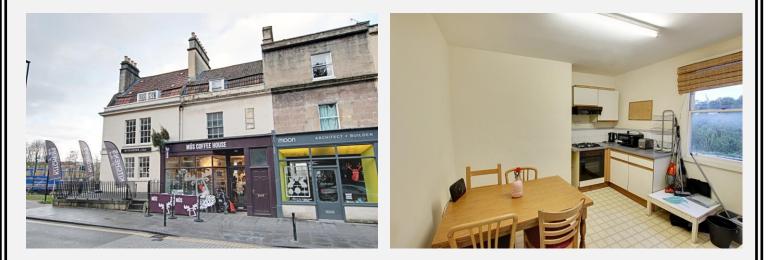

### The property comprises

**Entrance Hall** With radiator and stairs to the first floor.

**First Floor** 

**Kitchen/Diner** 11'2" x 10' 6" (3.40m x 3.19m) With a range of eye level and base units, integrated electric oven and gas hob with extractor hood over, fridge/freezer, space for washing machine, sink/drainer, radiator and PVCu double glazed window to the rear.